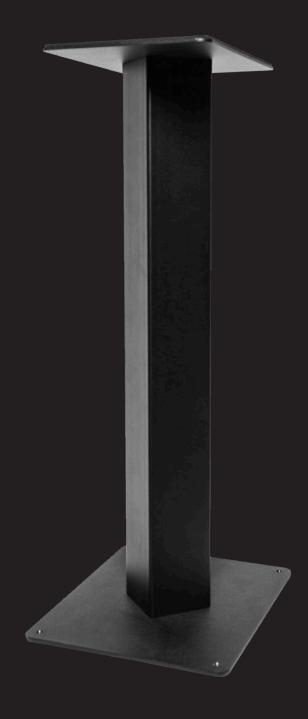

## Stand 22

The custom-made stands for the Voice 22, the Stand 22.

The Voice 22 when installed on the Stand 22, gives a seamless flush look as the stand fits into the groove of the loudspeaker's base.

Closed pore foam on top plate for high quality damping.

The Stand 22 are made of a heavy gauge steel with a black sandtex paint finish.

Includes both spikes (for carpeted floor) and rubber feet (for hard/delicate floor).

Requires assembly (shipped flat).

Made by Target Audio for MOON.

## Specifications

Base plate : 9" x 11" (23 cm x 28 cm)

Height: 24" (60 cm)

Weight: 33 lbs (15 kg) / pair

Sold in pairs