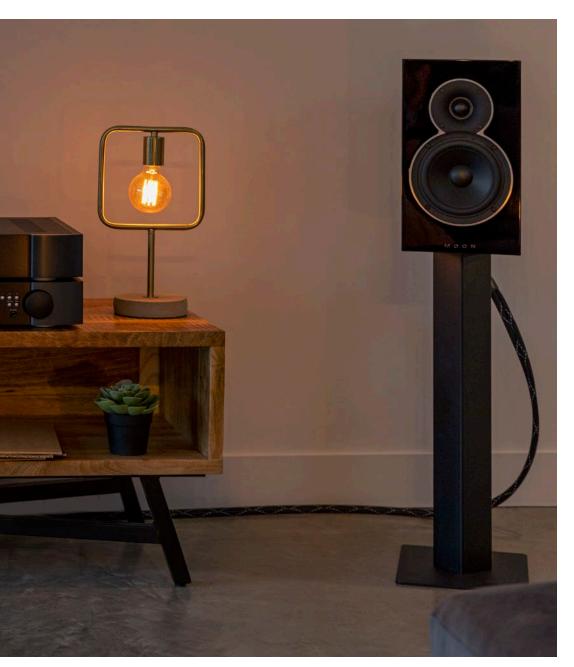

## Stand 22

The custom-made stands for the Voice 22, the Stand 22.

The Voice 22 when installed on the Stand 22, gives a seamless flush look as the stand fits into the groove of the loudspeaker's base.

Closed pore foam on top plate for high quality damping.