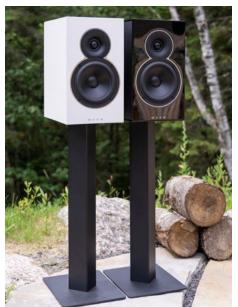

## Stand 22

The custom-made stands for the Voice 22, the Stand 22.

The Voice 22 when installed on the Stand 22, gives a seamless flush look as the stand fits into the groove of the loudspeaker's base.

Closed pore foam on top plate for high quality damping.