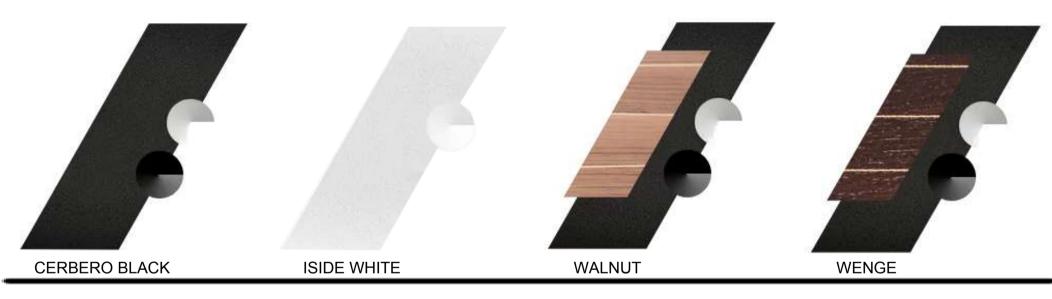

### **FINISHES**

#### **NEW FEATURES**

- New "zero-shaking" system to considerably stabilizes the shelf compared to the previous versions
- Cosmetic tie rod cover made by Delrin ©
- New spike with stabilizer washer for an extreme fine-tuning
- Two amazing new finishes (walnut and wenge) to match the rack with Sonus Faber loudspeakers