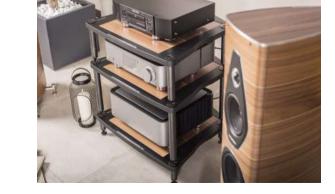

# CLASSIC LINE 2.1 LUXURY ENTRY LEVEL

WE WILL RACK YOU!

## CLASSIC LINE 2.1

#### **GENERAL FEATURES**

- Full modularity like REFERENCE LINE
- Aftermarket update: add or remove one or more cylinders at any time to change the heights between the shelves
- Monobox packaging: manage easily your stock
- Generous thickness of the shelf: 25 mm
- Load capacity: from 60 kg each shelf
- Metal structure: diameter of 35 mm, two cylinders of 5 and 10 cm to complete all multiple combinations
- Three legs finishes: dark gray, milky white, silver
- Possibility to overlap Lyra shelf on Cymbalon