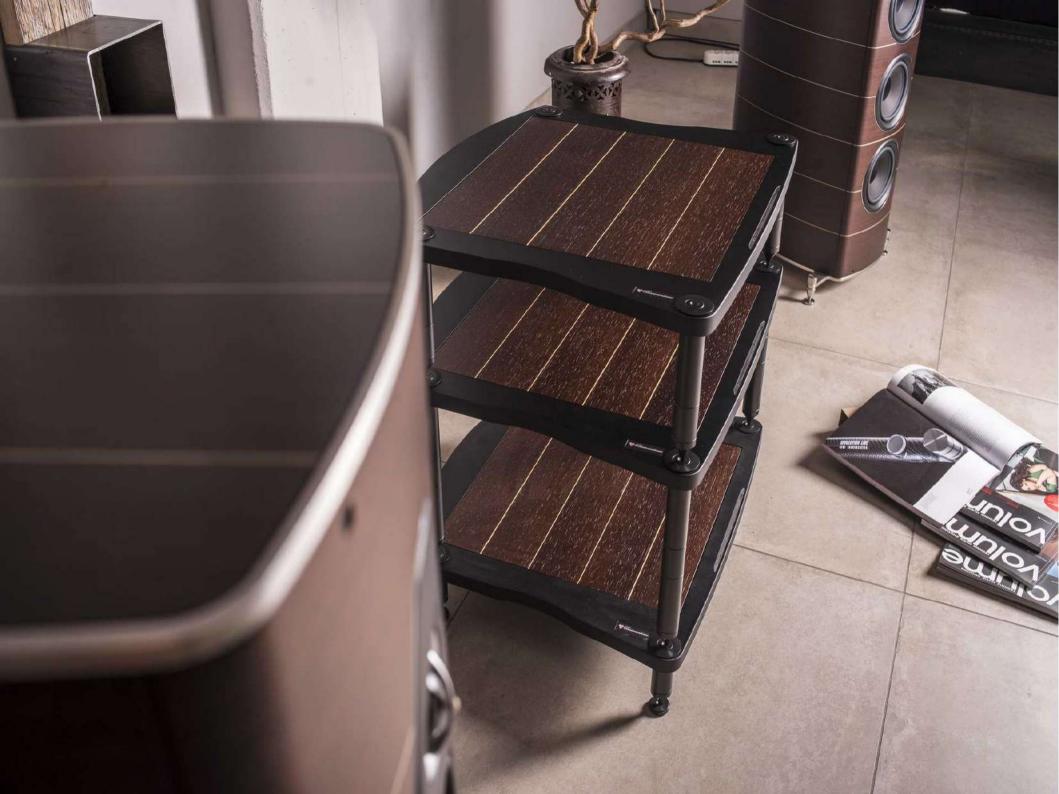

ness of the shelf: 25 mm
- Load capacity: from 60 kg each shelf
- Metal structure: diameter of 35 mm, two cylinders of 5 and 10 cm to complete all multiple combinations
- Three legs finishes: dark gray, milky white, silver
- Possibility to overlap Lyra shelf on Cymbalon

www.bassocontinuo.it



## CLASSIC LINE 2.1

#### **NEW FEATURES**

- New "zero-shaking" system to considerably stabilizes the shelf compared to the previous versions
- Cosmetic tie rod cover made by Delrin ©
- New spike with stabilizer washer for an extreme fine-tuning
- Two amazing new finishes (walnut and wenge) to match the rack with Sonus Faber loudspeakers







www.bassocontinuo.it

# **CLASSIC LINE 2.1**

### **FINISHES**



## **MODELS**



www.bassocontinuo.it





The features on chart



www.bassocontinuo.it