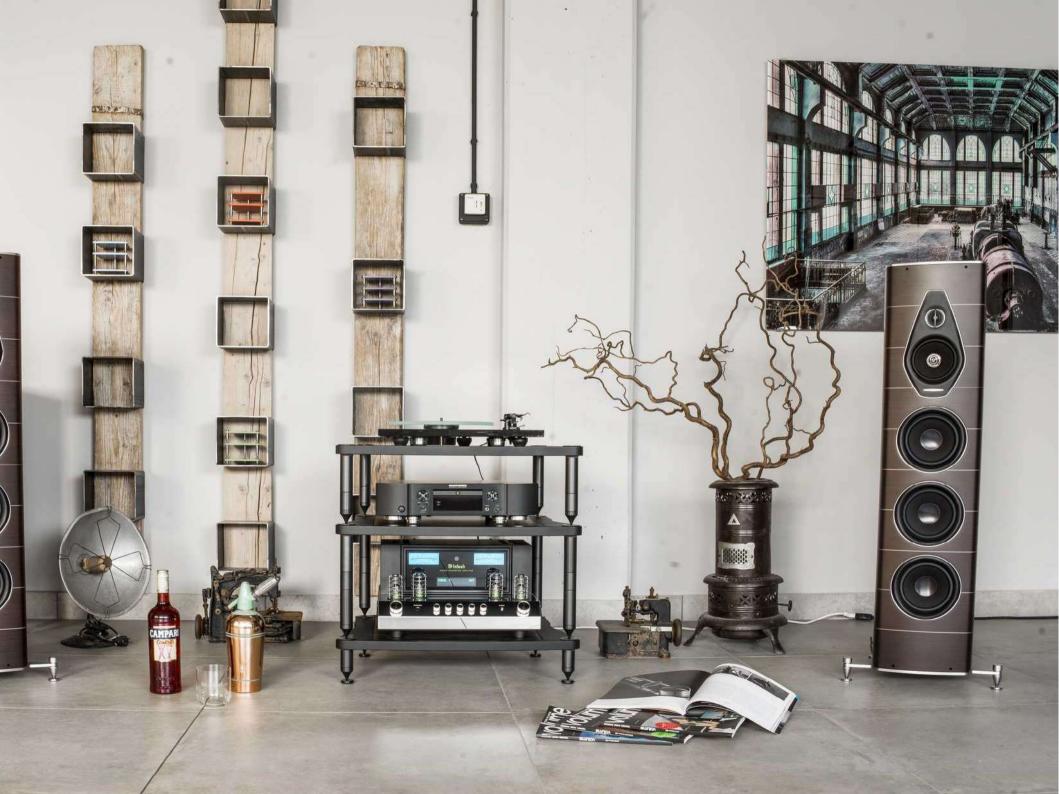

# CLASSIC LINE 2.1 LUXURY ENTRY LEVEL

WE WILL RACK YOU!

## CLASSIC LINE 2.1

#### **GENERAL FEATURES**

- Full modularity like REFERENCE LINE
- Aftermarket update: add or remove one or more cylinders at any time to change the heights between the shelves
- Monobox packaging: manage easily your stock
- Generous thickness of the shelf: 25 mm
- Load capacity: from 60 kg each shelf
- Metal structure: diameter of 35 mm, two cylinders of 5 and 10 cm to complete all multiple combinations
- Three legs finishes: dark gray, milky white, silver
- Possibility to overlap Lyra shelf on Cymbalon

#### **NEW FEATURES**

- New "zero-shaking" system to considerably stabilizes the shelf compared to the previous versions
- Cosmetic tie rod cover made by Delrin ©
- New spike with stabilizer washer for an extreme fine-tuning
- Two amazing new finishes (walnut and wenge) to match the rack with Sonus Faber loudspeakers