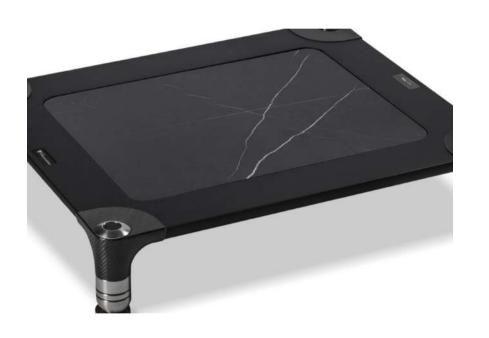

#### **MODELS**

F2

F1

#### **F**1

Expression of pure aesthetics.

This power amplifier stand combines strength and elegance all in one.

The carbon fibre inserts, which connect the shelf with the height-adjustable semispherical feet, are masterpieces of engineering: ultra-lightweight objects designed to withstand considerable load stress, they radiate an unmistakable charm.

Insulation from the ground is guaranteed by the combination of rubber-steel-carbon for outstanding performance.

It's a pity to have to cover it up.

F2

A pleasure for the eyes and ears.

We subvert the rules and explore horizons that were unimaginable until now.