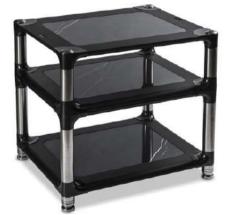

#### **MODELS**

F2

F1

Insulation from the ground is guaranteed by the combination of rubber-steel-carbon for outstanding performance.

It's a pity to have to cover it up.

F2

A pleasure for the eyes and ears.

We subvert the rules and explore horizons that were unimaginable until now.

We are breaking new ground because we are convinced that the combination of design and performance can also work in HiFi.

Precise contours highlight massive, firstclass lines, giving strong identity and a feeling of power.

Elegance, innovation, boldness are just some of the adjectives to describe an object ready to define a new standard.

Le caratteristiche in mappa