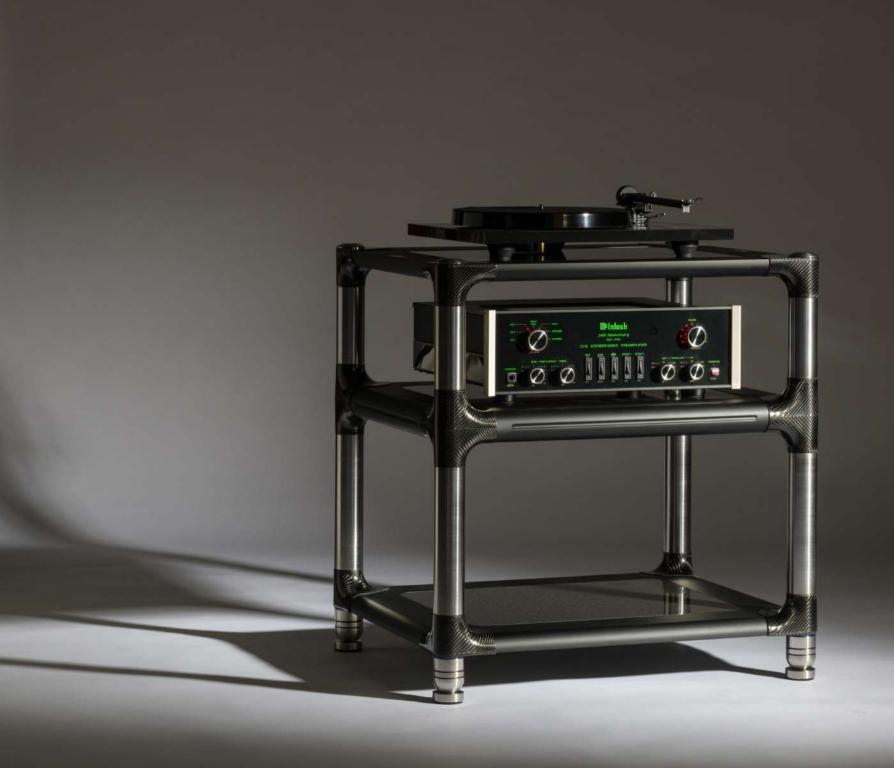

#### **F**1

Expression of pure aesthetics.

This power amplifier stand combines strength and elegance all in one.

The carbon fibre inserts, which connect the shelf with the height-adjustable semispherical feet, are masterpieces of engineering: ultra-lightweight objects designed to withstand considerable load stress, they radiate an unmistakable charm.

Insulation from the ground is guaranteed by the combination of rubber-steel-carbon for outstanding performance.

It's a pity to have to cover it up.

F2

A pleasure for the eyes and ears.

We subvert the rules and explore horizons that were unimaginable until now.

We are breaking new ground because we are convinced that the combination of design and performance can also work in HiFi.

Precise contours highlight massive, firstclass lines, giving strong identity and a feeling of power.