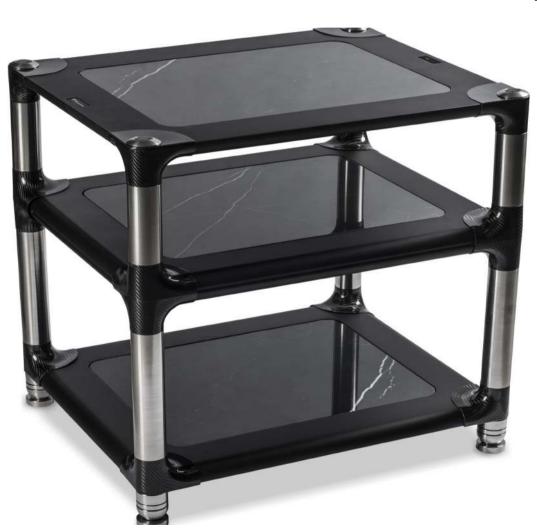

#### **GENERAL FEATURES**

- Full modular rack
- Aftermarket upgrade
- Single shelf packed
- Solid stainless steel structure, joined to the shelves by special ultra-light carbon fibre connectors
- Adjustable semi-spheres associated with a stabilizer washer to ensure an extreme fine tuning
- Thickness of the shelves: from 30 to 50 mm
- Load capacity: 80 kg each shelf
- Massive base discs under the rack decoupled by Nitrile rubber plate
- 5 finishes: Sahara Noir, Statuario Light, Nero Marquinia, Racing Black, Ade Black

#### **F**1

Expression of pure aesthetics.

This power amplifier stand combines strength and elegance all in one.

The carbon fibre inserts, which connect the shelf with the height-adjustable semispherical feet, are masterpieces of engineering: ultra-lightweight objects designed to withstand considerable load stress, they radiate an unmistakable charm.

Insulation from the ground is guaranteed by the combination of rubber-steel-carbon for outstanding performance.

It's a pity to have to cover it up.

F2

A pleasure for the eyes and ears.

We subvert the rules and explore horizons that were unimaginable until now.