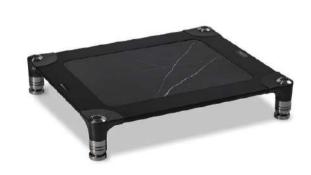

#### **MODELS**

F2

F1

#### **F**1

Expression of pure aesthetics.

This power amplifier stand combines strength and elegance all in one.

The carbon fibre inserts, which connect the shelf with the height-adjustable semispherical feet, are masterpieces of engineering: ultra-lightweight objects designed to withstand considerable load stress, they radiate an unmistakable charm.

Insulation from the ground is guaranteed by the combination of rubber-steel-carbon for outstanding performance.

It's a pity to have to cover it up.

F2

A pleasure for the eyes and ears.

We subvert the rules and explore horizons that were unimaginable until now.