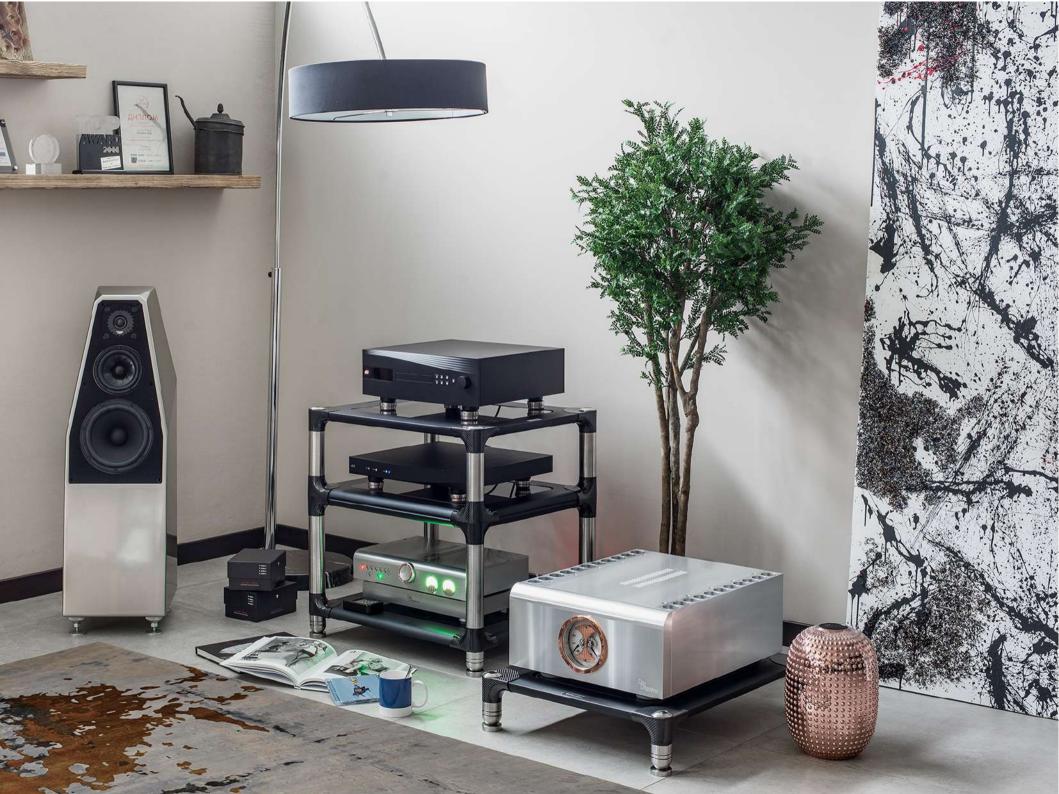

#### **MODELS**

F2

F1

#### **F**1

Expression of pure aesthetics.

This power amplifier stand combines strength and elegance all in one.

The carbon fibre inserts, which connect the shelf with the height-adjustable semispherical feet, are masterpieces of engineering: ultra-lightweight objects designed to withstand considerable load stress, they radiate an unmistakable charm.

Insulation from the ground is guaranteed by the combination of rubber-steel-carbon for outstanding performance.

It's a pity to have to cover it up.

F2

A pleasure for the eyes and ears.

We subvert the rules and explore horizons that were unimaginable until now.

We are breaking new ground because we are convinced that the combination of design and performance can also work in HiFi.

Precise contours highlight massive, firstclass lines, giving strong identity and a feeling of power.