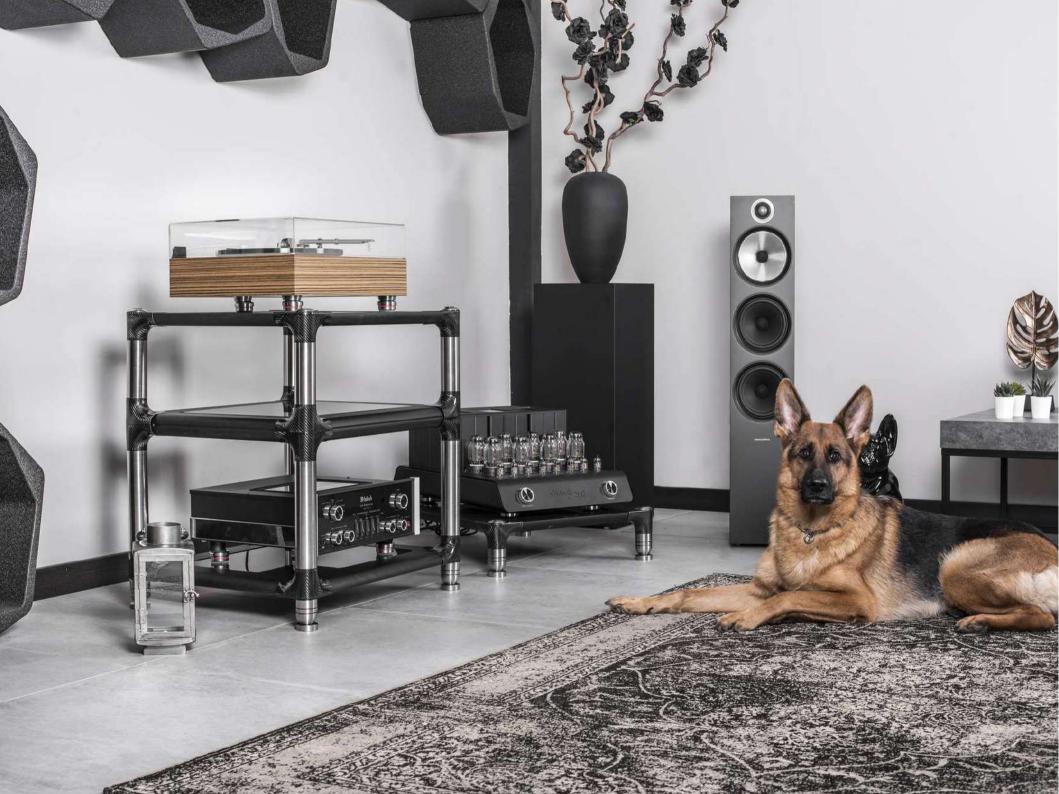

Form Follows Function

WE WILL RACK YOU!

#### **GENERAL FEATURES**

- Full modular rack
- Aftermarket upgrade
- Single shelf packed
- Solid stainless steel structure, joined to the shelves by special ultra-light carbon fibre connectors
- Adjustable semi-spheres associated with a stabilizer washer to ensure an extreme fine tuning
- Thickness of the shelves: from 30 to 50 mm
- Load capacity: 80 kg each shelf
- Massive base discs under the rack decoupled by Nitrile rubber plate
- 5 finishes: Sahara Noir, Statuario Light, Nero Marquinia, Racing Black, Ade Black

#### **F**1

Expression of pure aesthetics.

This power amplifier stand combines strength and elegance all in one.

The carbon fibre inserts, which connect the shelf with the height-adjustable semispherical feet, are masterpieces of engineering: ultra-lightweight objects designed to withstand considerable load stress, they radiate an unmistakable charm.

Insulation from the ground is guaranteed by the combination of rubber-steel-carbon for outstanding performance.

It's a pity to have to cover it up.

F2

A pleasure for the eyes and ears.

We subvert the rules and explore horizons that were unimaginable until now.