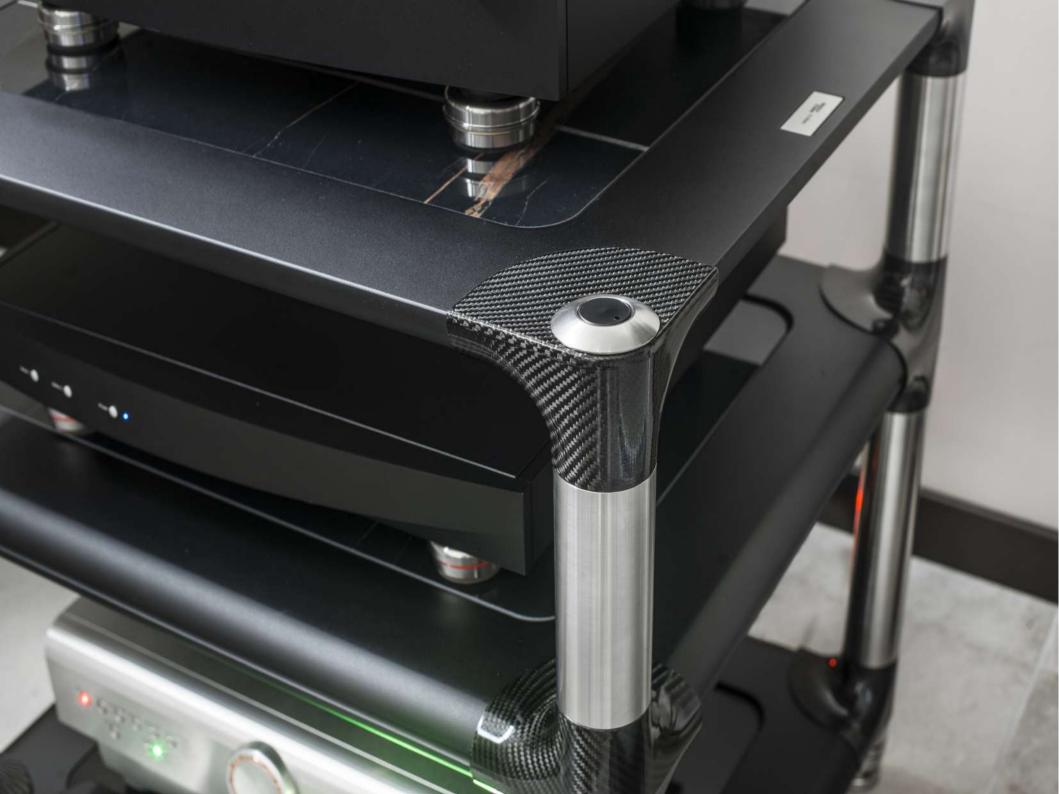

#### **GENERAL FEATURES**

- Full modular rack
- Aftermarket upgrade
- Single shelf packed
- Solid stainless steel structure, joined to the shelves by special ultra-light carbon fibre connectors
- Adjustable semi-spheres associated with a stabilizer washer to ensure an extreme fine tuning
- Thickness of the shelves: from 30 to 50 mm
- Load capacity: 80 kg each shelf
- Massive base discs under the rack decoupled by Nitrile rubber plate
- 5 finishes: Sahara Noir, Statuario Light, Nero Marquinia, Racing Black, Ade Black

#### **F**1

Expression of pure aesthetics.

This power amplifier stand combines strength and elegance all in one.

The carbon fibre inserts, which connect the shelf with the height-adjustable semispherical feet, are masterpieces of engineering: ultra-lightweight objects designed to withstand considerable load stress, they radiate an unmistakable charm.

Insulation from the ground is guaranteed by the combination of rubber-steel-carbon for outstanding performance.

It's a pity to have to cover it up.

F2

A pleasure for the eyes and ears.

We subvert the rules and explore horizons that were unimaginable until now.