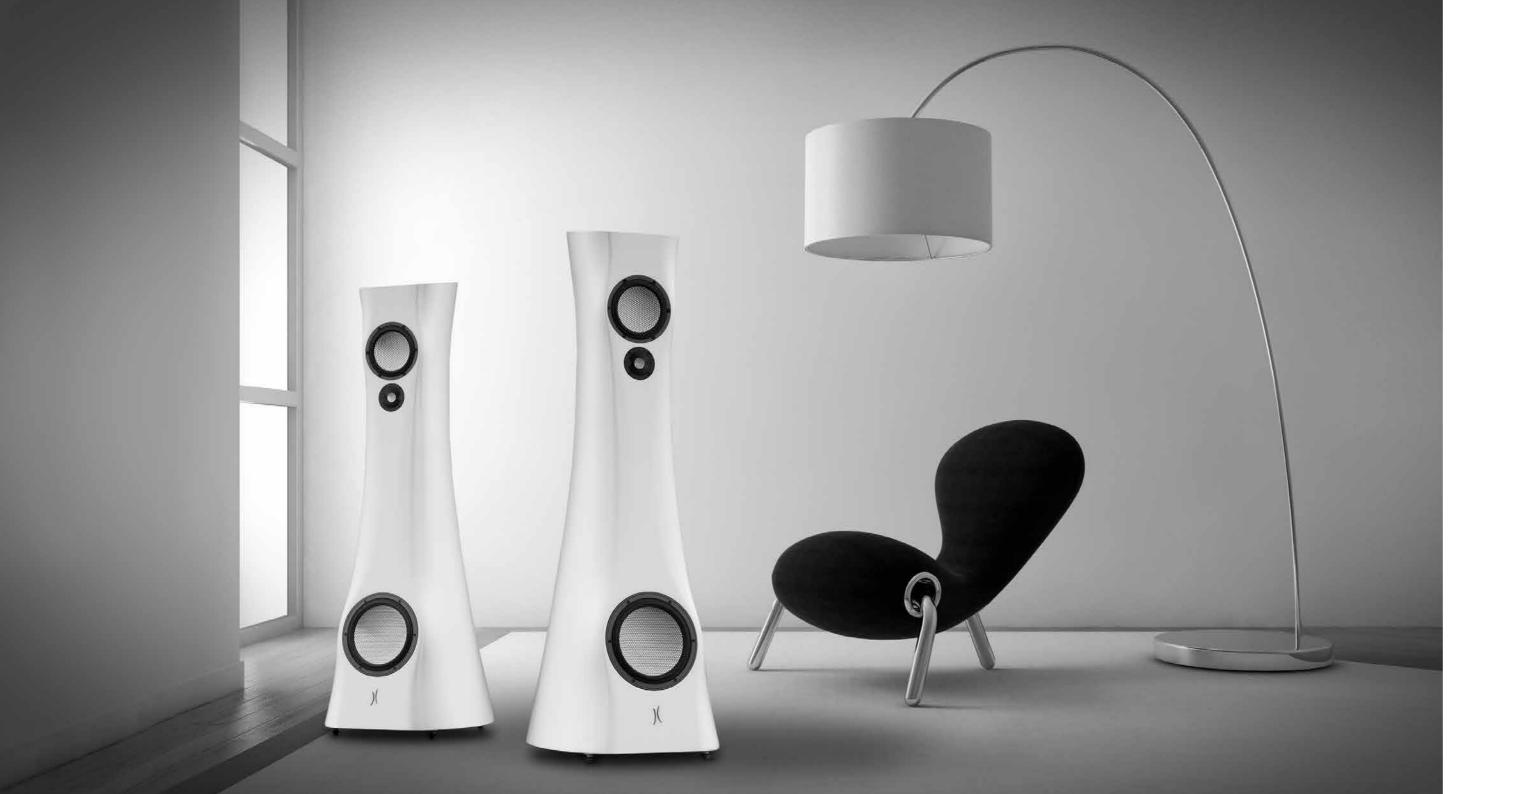

### ESTELON XB

#### EXCEPTIONAL PERFORMANCE FOR MORE COMPACT ENVIRONMENTS

The eagerly anticipated follow-up to delivering a precise balance of defined the XA, Estelon XB shares its prede-bass, articulate mid-range and dynamcessor's qualities of impeccable audio ic high-range frequencies that enable production and curved, sculptural styl- the listener to savour the subtlest of ing, but is tailored to excel in a smaller musical nuances. The perfect speaker listening environment.

Estelon XB remains true to the X-Se- expansive sound within a more conries' expansive soundscape and thrill- tained space. ing, "live performance" dynamic, while

system for those seeking to experience