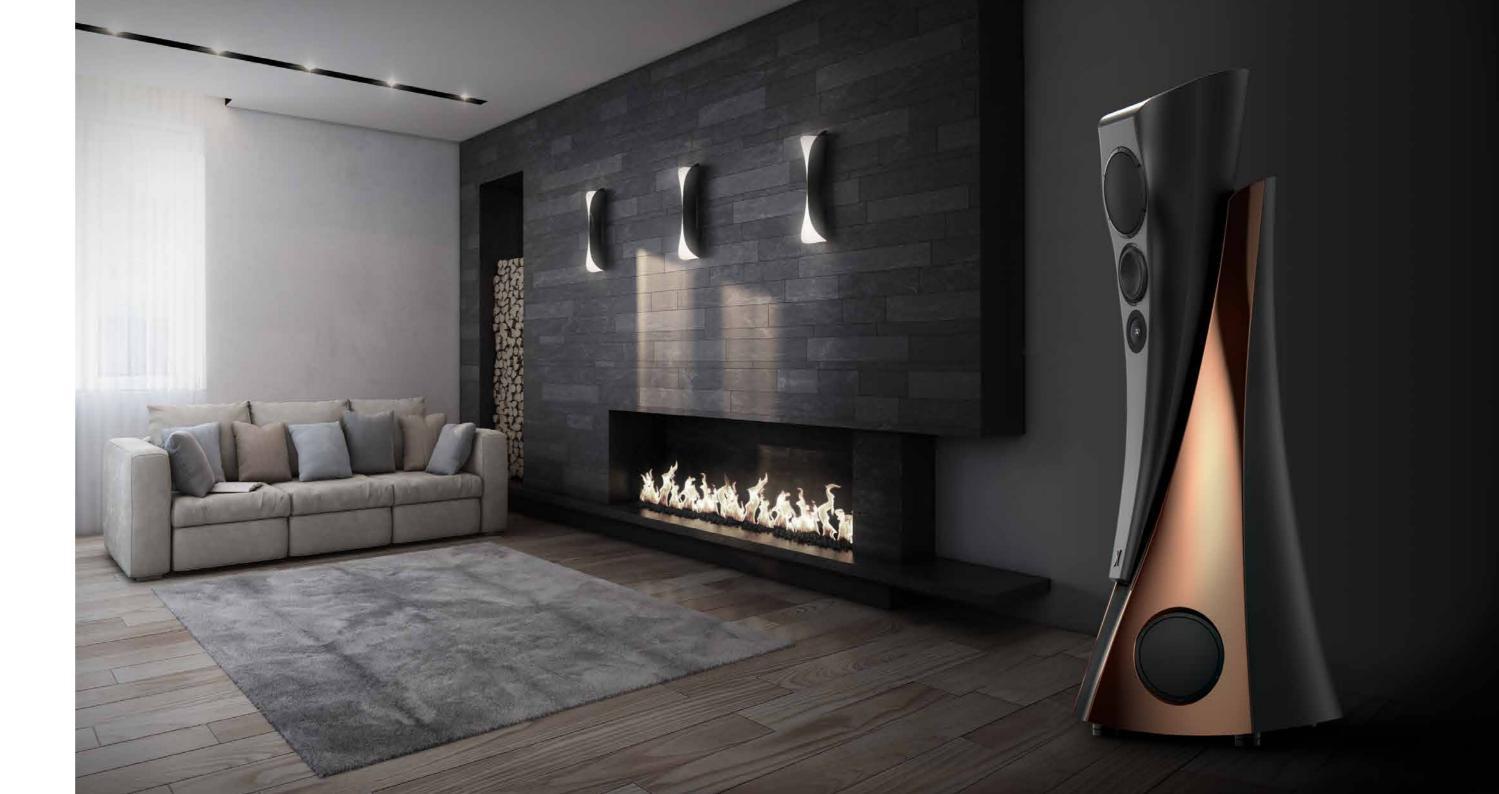

# ESTELON EXTREME

ULTIMATE SOUND QUALITY. A WORK OF ART

With its soaring, handcrafted cabinet nuanced splendor.

By elevating the act of listening to new and sleek two-tone finish, the speaker heights, Estelon delivers an audio ex- system is a statement piece, but one perience like no other. At the forefront that doesn't need to shout about its of this sound revolution is our signa- achievements. Indeed, the Extreme ture speaker – Extreme. The system has been designed to perform a smart comprises an upper and a lower mod- disappearing act when in use: instead ule, with the former fully adjustable to of having your ear drawn to the speakbest suit a room's acoustic attributes er, the listener is immersed in sound, and the listener's personal preferences. experiencing music afresh in all of its