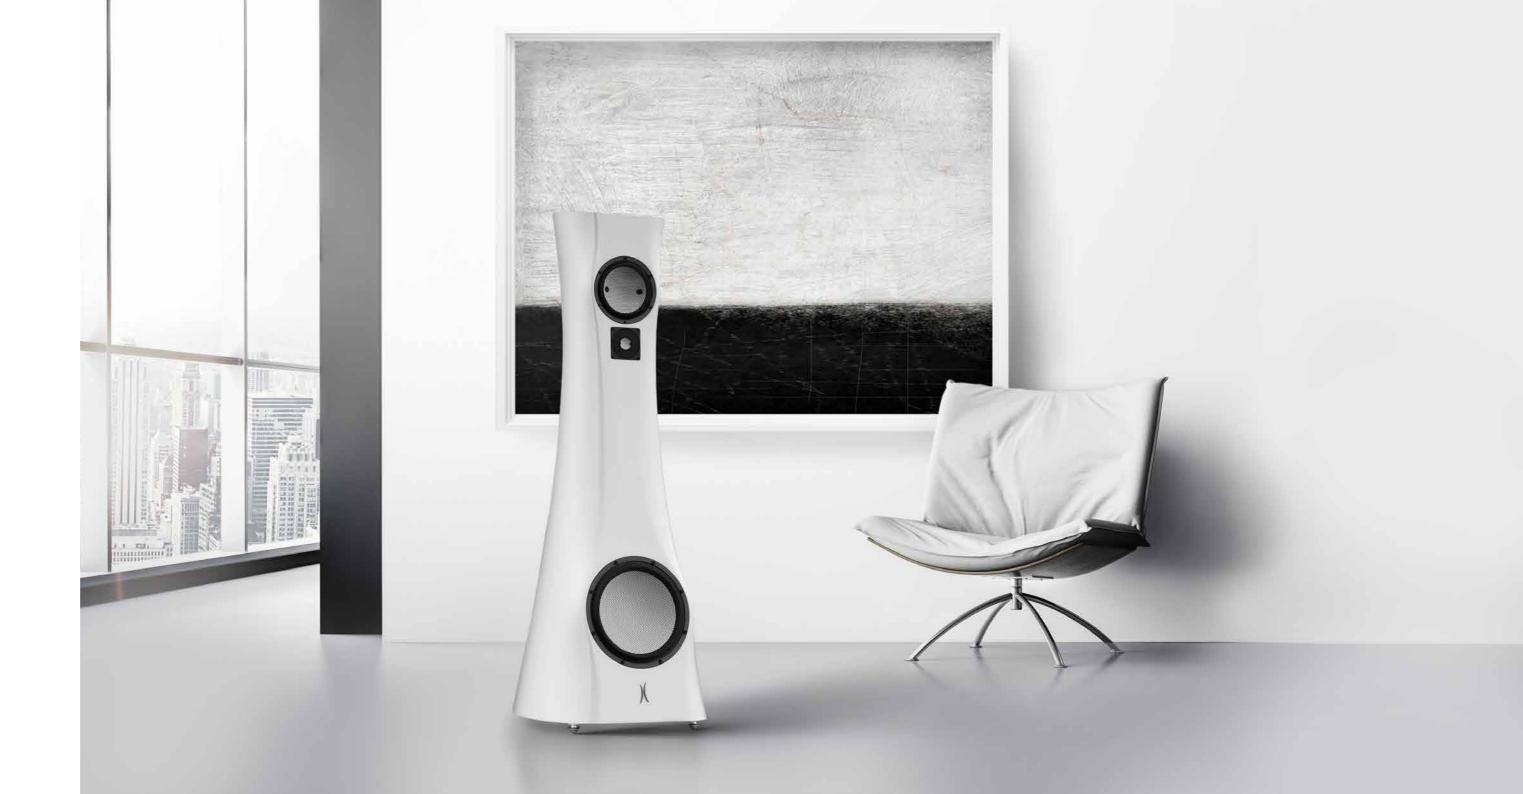

# ESTELON XC

HIGH-RESOLUTION PERFORMANCE THAT'S SMALL IN SCALE, NOT IN AMBITION

floor-standing collection.

The XC delivers our signature depth The ideal choice for listening spaces in and breadth of sound quality in the which the larger XA could prove to be form of a less lofty, but no less stylish, excessive, the XC's whole is far greater full-range monitor. Inspired by the de- than the sum of its parts, combining velopment of the XA, the XC is a stand- our meticulous attention to technomount design produced to the same logical detail with head-turning good industry-leading standards as our looks. High-resolution performance that's small in scale, not in ambition.